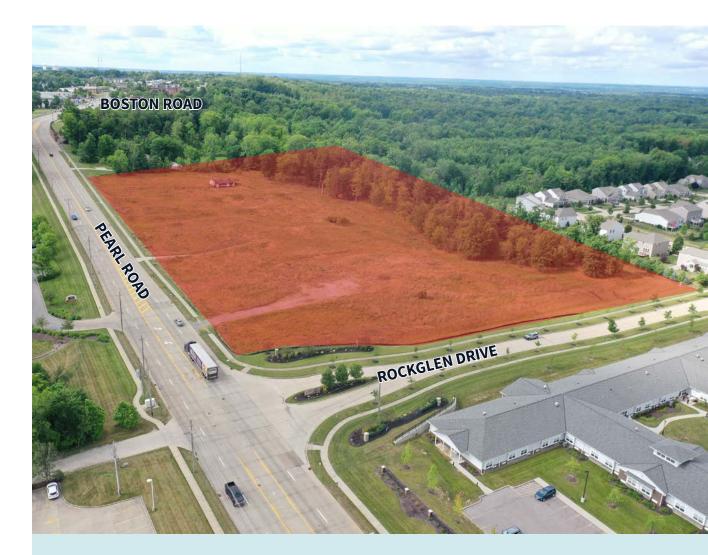

#### Land Overview

- 11.7 Total Acres
- \$200,000 per Acre
- Parcel Numbers: 394-31-007 & 394-32-001
- Shovel Ready
- High visibility along Pearl Road with daily traffic counts of 12,378 VPD (Source ODOT TIMS)
- Located adjacent to Avenue at Strongsville Care and Rehabilitation Center with close proximity to StoryPoint Strongsville Retirement Community, Petitti's Garden Center Strongsville, UH Strongsville Urgent Care

**11.7** Total Acres **834** Frontage on Pearl Road **600**<sup>9</sup> Property Depth