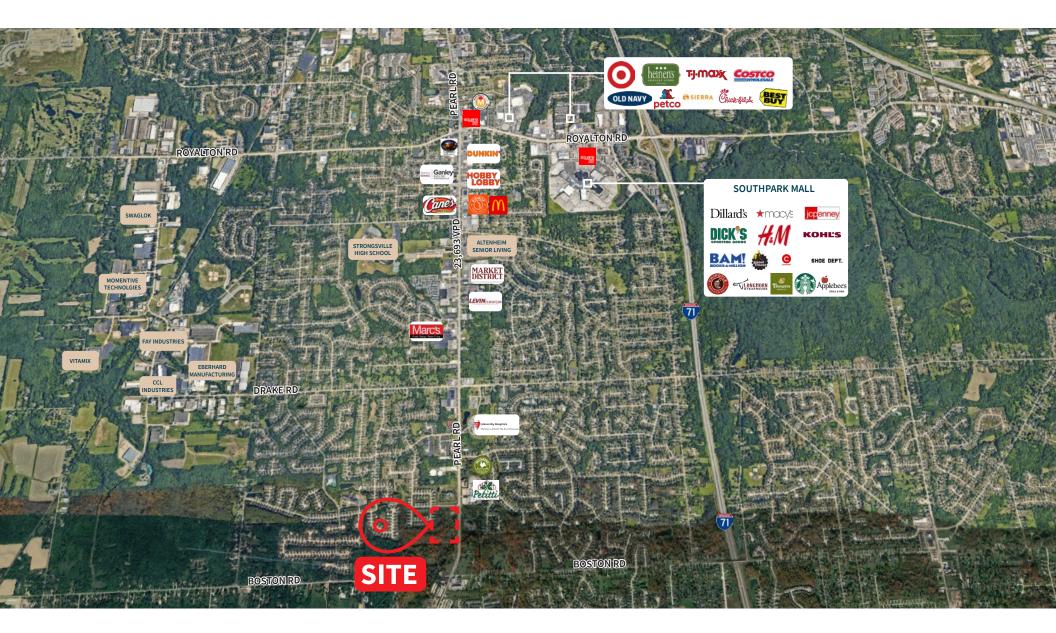

## Drone aerial

#### Land Overview

- 11.7 Total Acres
- \$200,000 per Acre
- Parcel Numbers: 394-31-007 & 394-32-001
- Shovel Ready
- High visibility along Pearl Road with daily traffic counts of 12,378 VPD (Source ODOT TIMS)
- Located adjacent to Avenue at Strongsville Care and Rehabilitation Center with close proximity to StoryPoint Strongsville Retirement Community, Petitti's Garden Center Strongsville, UH Strongsville Urgent Care