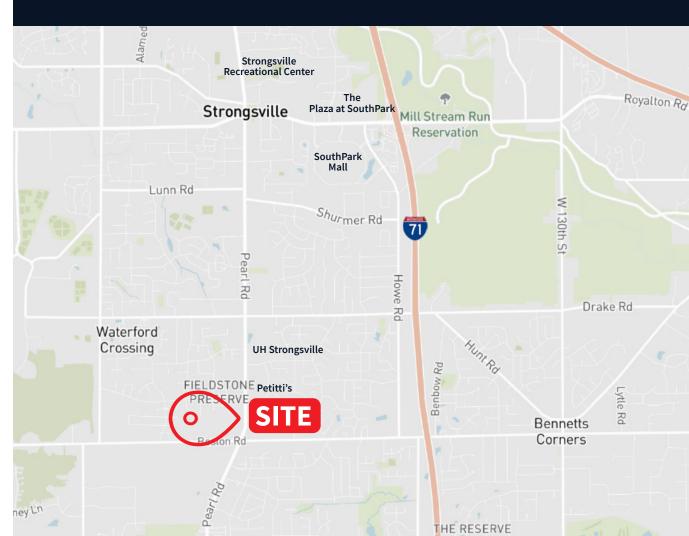

## Strongsville Trade Area Map

#### Land Overview

- 11.7 Total Acres
- \$200,000 per Acre
- Parcel Numbers: 394-31-007 & 394-32-001
- Shovel Ready
- High visibility along Pearl Road with daily traffic counts of 12,378 VPD (Source ODOT TIMS)
- Located adjacent to Avenue at Strongsville Care and Rehabilitation Center with close proximity to StoryPoint Strongsville Retirement Community, Petitti's Garden Center Strongsville, UH Strongsville Urgent Care