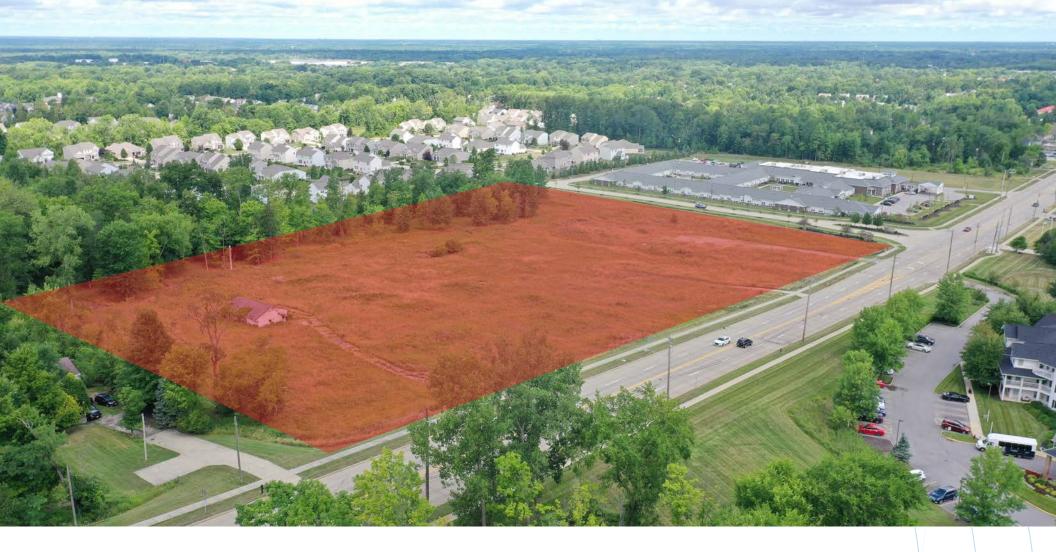

## Drone aerial

#### Land Overview

- 11.7 Total Acres
- \$200,000 per Acre
- Parcel Numbers: 394-31-007 & 394-32-001
- Shovel Ready
- High visibility along Pearl Road with daily traffic counts of 12,378 VPD (Source ODOT TIMS)
- Located adjacent to Avenue at Strongsville Care and Rehabilitation Center with close proximity to StoryPoint Strongsville Retirement Community, Petitti's Garden Center Strongsville, UH Strongsville Urgent Care