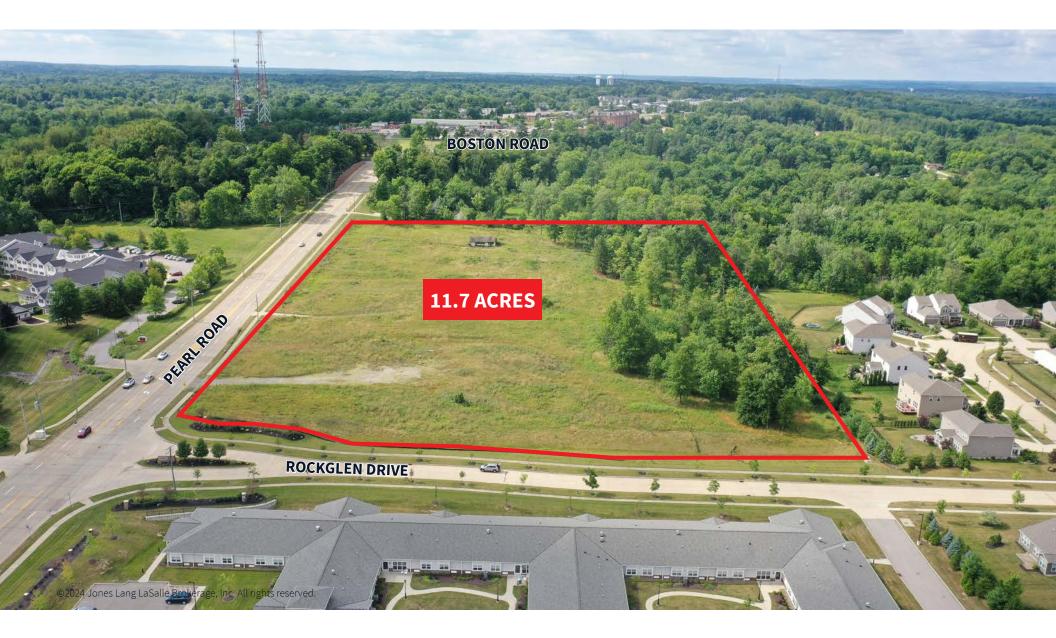

#### Land Overview

- 11.7 Total Acres
- \$200,000 per Acre
- Parcel Numbers: 394-31-007 & 394-32-001
- Shovel Ready
- High visibility along Pearl Road with daily traffic counts of 12,378 VPD (Source ODOT TIMS)
- Located adjacent to Avenue at Strongsville Care and Rehabilitation Center with close proximity to StoryPoint Strongsville Retirement Community, Petitti's Garden Center Strongsville, UH Strongsville Urgent Care

**11.7** Total Acres **834** Frontage on Pearl Road **600**<sup>9</sup> Property Depth